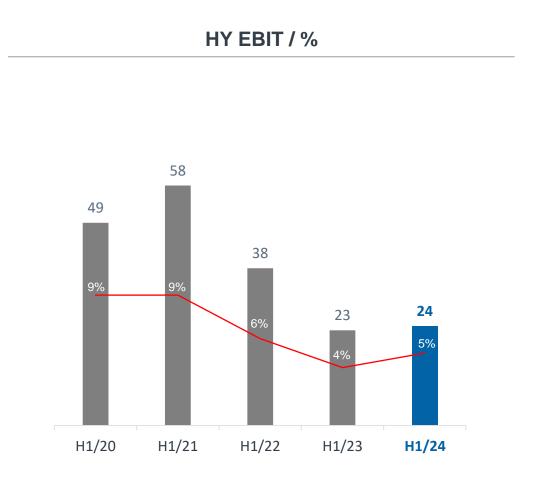

#### 2 HALF-YEAR RESULTS 2024

Profit improvement driven by organic operational measures despite lower net sales Net Income benefits from favourable currency impacts and higher EBIT

**Schweiter Technologies** 

### <sup>2</sup> HALF-YEAR RESULTS 2024 Operational profit: Recovery to be continued consequently