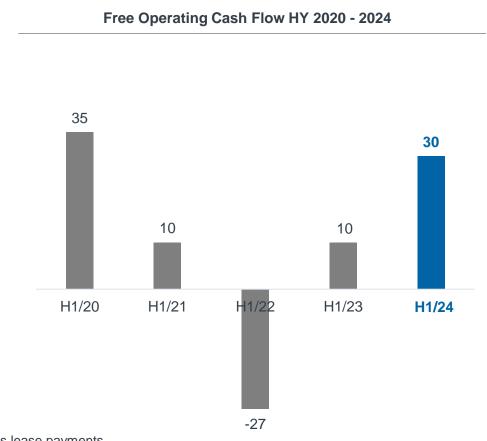

## Free Operating Cash Flow improved mainly on NWC and CAPEX measures

In Mio CHF

**Schweiter Technologies** 