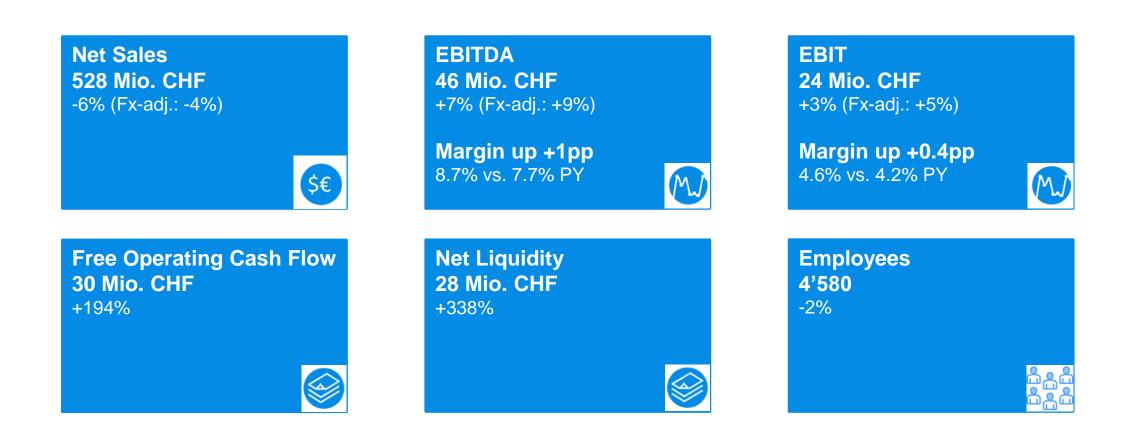

#### $2 \hspace{0.1in} \mathsf{HALF-YEAR} \hspace{0.1in} \mathsf{RESULTS} \hspace{0.1in} 2 \hspace{0.1in} 0 \hspace{0.1in} 2 \hspace{0.1in} 2 \hspace{0.1in} 4$

H1 Group Results: Increasing absolute and relative profit despite lower net sales

| H1 results, in Mio CHF | Total<br>2024 | Total<br>2023 | %   | %<br>fx adj. |
|------------------------|---------------|---------------|-----|--------------|
| Net sales              | 527.8         | 559.5         | -6% | -4%          |
| EBITDA                 | 45.9          | 42.9          | 7%  | 9%           |
| in % of net sales      | 8.7%          | 7.7%          |     |              |
| EBIT                   | 24.1          | 23.4          | 3%  | 5%           |
| in % of net sales      | 4.6%          | 4.2%          |     |              |
| Net income             | 20.3          | 11.9          | 71% |              |
| in % of net sales      | 3.8%          | 2.1%          |     |              |