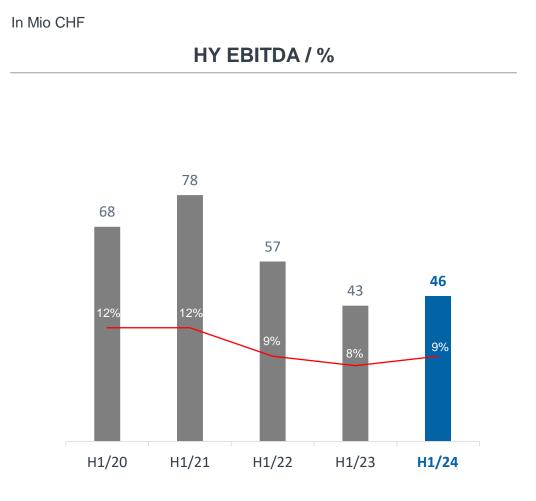

### EBITDA improvement driven by operational measures

#### Key Highlights:

- Gross margin improvement:
  - 2.2%-points procurement measures
  - o 0.9%-points efficiency measures / pricing management
- Offsetting increase in SG&A costs driven by salary increments, acquisitions and strategic initiatives