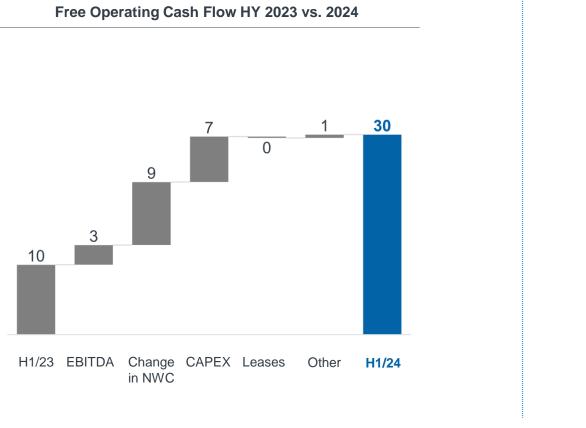

## Free Operating Cash Flow improved mainly on NWC and CAPEX measures

In Mio CHF

**Schweiter Technologies** 