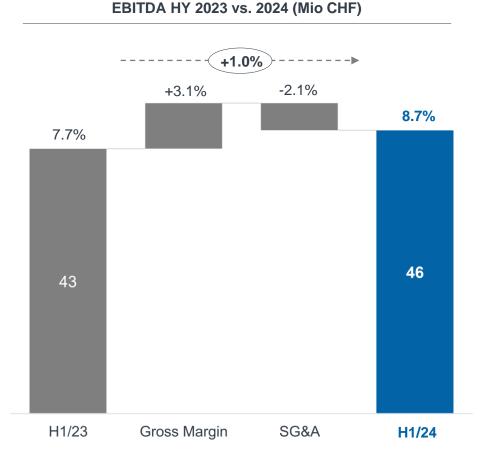

#### $2 \hspace{0.1in} \mathsf{HALF-YEAR} \hspace{0.1in} \mathsf{RESULTS} \hspace{0.1in} 2 \hspace{0.1in} 0 \hspace{0.1in} 2 \hspace{0.1in} 2 \hspace{0.1in} 4$

H1 Group Results: Increasing absolute and relative profit despite lower net sales

| H1 results, in Mio CHF | Total<br>2024 | Total<br>2023 | %   | %<br>fx adj. |
|------------------------|---------------|---------------|-----|--------------|
| Net sales              | 527.8         | 559.5         | -6% | -4%          |
| EBITDA                 | 45.9          | 42.9          | 7%  | 9%           |
| in % of net sales      | 8.7%          | 7.7%          |     |              |
| EBIT                   | 24.1          | 23.4          | 3%  | 5%           |
| in % of net sales      | 4.6%          | 4.2%          |     |              |
| Net income             | 20.3          | 11.9          | 71% |              |
| in % of net sales      | 3.8%          | 2.1%          |     |              |

### EBITDA improvement driven by operational measures

#### Key Highlights:

- Gross margin improvement:
  - 2.2%-points procurement measures
  - o 0.9%-points efficiency measures / pricing management
- Offsetting increase in SG&A costs driven by salary increments, acquisitions and strategic initiatives