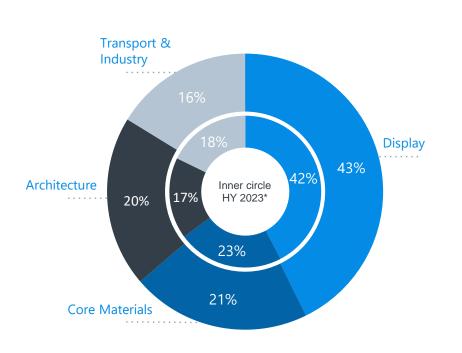

## 4 Business Areas focusing on light-weight composite solutions

DISPLAY

- Continued cautious market and consumer sentiment
- Customers started to order more in anticipation of rising commodity prices
- Portfolio transformation towards a broader and more sustainable offering strengthens market position
- Strong focus on go-to-market/ pricing as well as procurement efficiencies pay off – margins considerably increased

43%

% of Net Sales HY 2024

#### **CORE MATERIALS**

- Weak demand in wind and non-wind combined with high price pressure in China
- Next growth cycle in European & US wind market still delayed due to lengthy and slow approval processes
- JMB Wind Engineering fully reflected in HY
- Relative margin increased thanks to vast operational excellence action plan and attractive Balsa business

21%

#### ARCHITECTURE

- US sales with strong growth and good margins
- Asia with higher sales supported by China and India
- Economic challenges in Europe remain with soft construction activity
- All Regions contributed with comprehensive go-to-market and efficiency measures to increased margins

20%

#### **TRANSPORT & INDUSTRY**

- · Continued muted end markets
- Industry customers effected by the weak economy and cautious investment behavior
- Rail & Bus segment felt impact of customer-induced delays
- Missing volumes and scale effects put margins under pressure

16%

## Net sales impacted by delayed wind cycle and soft industrial demand. Strong Architecture and resilient Display business

Net Sales HY 2023 vs. 2024 by business area (in %)

**Schweiter Technologies** 

\* HY 2023 restated to reflect new organization in Europe