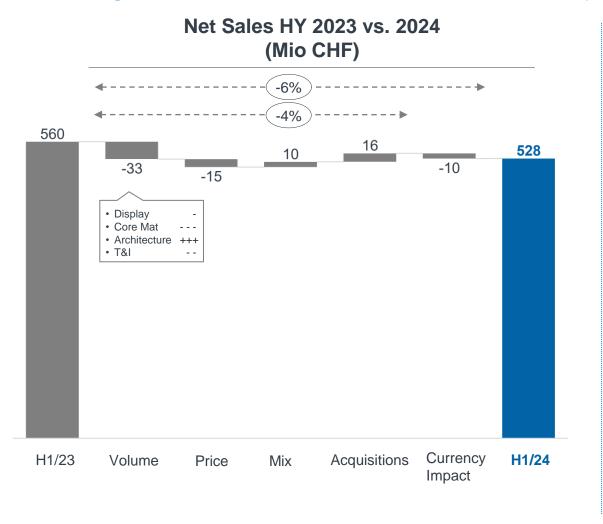

#### $2 \hspace{0.1in} \mathsf{HALF-YEAR} \hspace{0.1in} \mathsf{RESULTS} \hspace{0.1in} 2 \hspace{0.1in} 0 \hspace{0.1in} 2 \hspace{0.1in} 2 \hspace{0.1in} 4$

H1 Group Results: Increasing absolute and relative profit despite lower net sales

| H1 results, in Mio CHF | Total<br>2024 | Total<br>2023 | %   | %<br>fx adj. |
|------------------------|---------------|---------------|-----|--------------|
| Net sales              | 527.8         | 559.5         | -6% | -4%          |
| EBITDA                 | 45.9          | 42.9          | 7%  | 9%           |
| in % of net sales      | 8.7%          | 7.7%          |     |              |
| EBIT                   | 24.1          | 23.4          | 3%  | 5%           |
| in % of net sales      | 4.6%          | 4.2%          |     |              |
| Net income             | 20.3          | 11.9          | 71% |              |
| in % of net sales      | 3.8%          | 2.1%          |     |              |

## Net sales impacted by delayed wind cycle and soft industrial demand. Strong Architecture and resilient Display business

Net Sales HY 2023 vs. 2024 by business area (in %)

**Schweiter Technologies** 

\* HY 2023 restated to reflect new organization in Europe