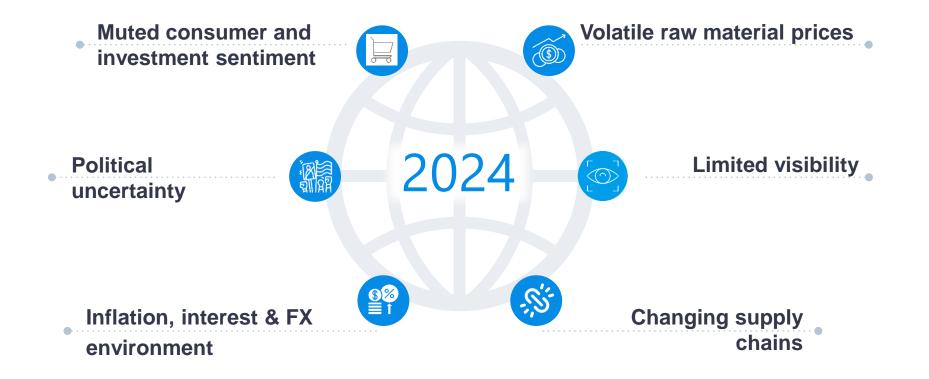

# MEDIA & ANALYST CONFERENCE HALF-YEAR RESULTS 2024

3

- Half-Year Results 2024
- Focus & Outlook H2 2024

**Questions & Answers** 

In a volatile & dynamic world, agility & resilience are essential

#### 3 FOCUS & OUTLOOK 2024