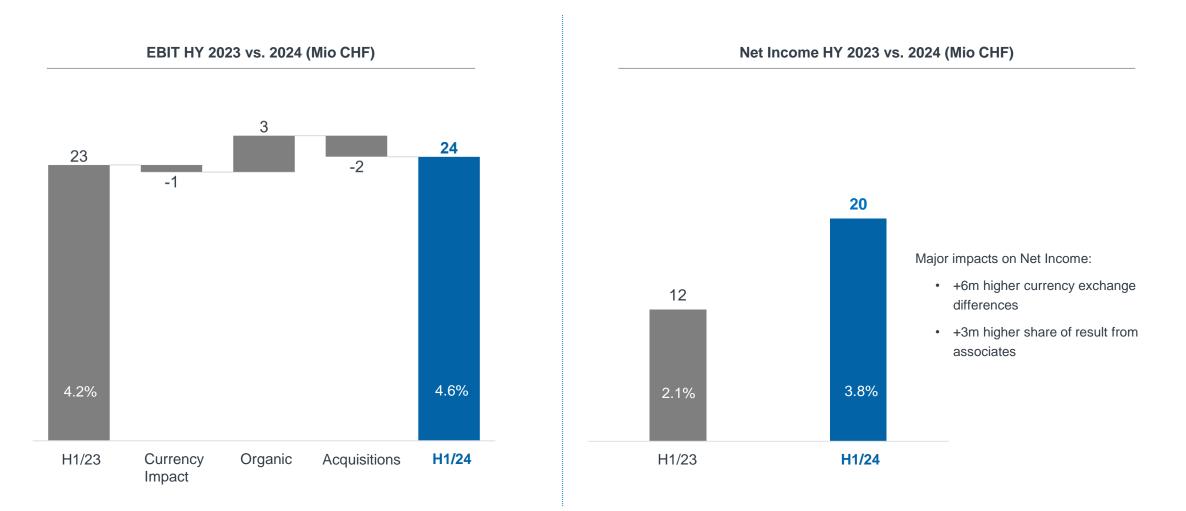

#### $2 \hspace{0.1in} \mathsf{HALF-YEAR} \hspace{0.1in} \mathsf{RESULTS} \hspace{0.1in} 2 \hspace{0.1in} 0 \hspace{0.1in} 2 \hspace{0.1in} 2 \hspace{0.1in} 4$

H1 Group Results: Increasing absolute and relative profit despite lower net sales

| H1 results, in Mio CHF | Total<br>2024 | Total<br>2023 | %   | %<br>fx adj. |
|------------------------|---------------|---------------|-----|--------------|
| Net sales              | 527.8         | 559.5         | -6% | -4%          |
| EBITDA                 | 45.9          | 42.9          | 7%  | 9%           |
| in % of net sales      | 8.7%          | 7.7%          |     |              |
| EBIT                   | 24.1          | 23.4          | 3%  | 5%           |
| in % of net sales      | 4.6%          | 4.2%          |     |              |
| Net income             | 20.3          | 11.9          | 71% |              |
| in % of net sales      | 3.8%          | 2.1%          |     |              |

#### 2 HALF-YEAR RESULTS 2024

Profit improvement driven by organic operational measures despite lower net sales Net Income benefits from favourable currency impacts and higher EBIT

**Schweiter Technologies** 

### <sup>2</sup> HALF-YEAR RESULTS 2024 Operational profit: Recovery to be continued consequently